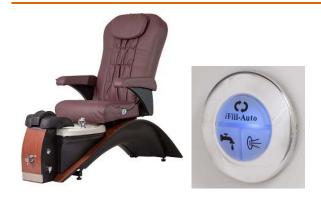

## Description:

Turn a pedicure into a full spa experience with a rolling and kneading Shiatsu massage built right into the chair.

## Features:

Include auto-fill (designed to fill the basin to the correct water level and starts the Luraco iFill 3 magnetic jet automatically), reclining back, independent rolling and vibrating back massage. Genuine cherry wood veneers with industrial grade finish. Adjustable center leg support with adjacent contoured footrests position feet perfectly for a pedicure. Easy to clean and chemical resistant. A powerful no pipe jet featuring one dual jet-stream No Pipe Jet, with Air Control. Basin features integrated foot supports with river stone texture. Eco-friendly; utilizes less than five gallons of water. This pedicure thrones offers easy entry/exit due to the low profile. The seat and frame is much lower than other spas and the arms open up so it is easy for the elderly, disabled and for shorter people to get in and out of the throne.